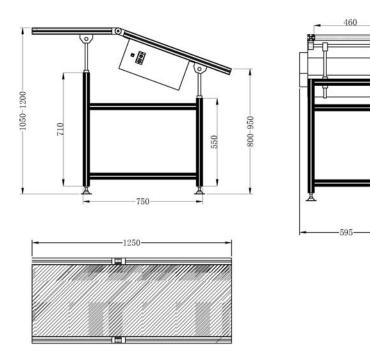

## **Specifications**

| Model             | C-120LW-L                              |
|-------------------|----------------------------------------|
| Power Supply      | AC 110/220V ±10V, 50/60HZ              |
| Fixed Rail        | Front                                  |
| PCB Width         | 50 - 460mm                             |
| PCB Direction     | left to right or right to left(option) |
| Machine Dimension | 1200x500x(750 – 1200)mm                |
| Machine Weight    | 60kg                                   |