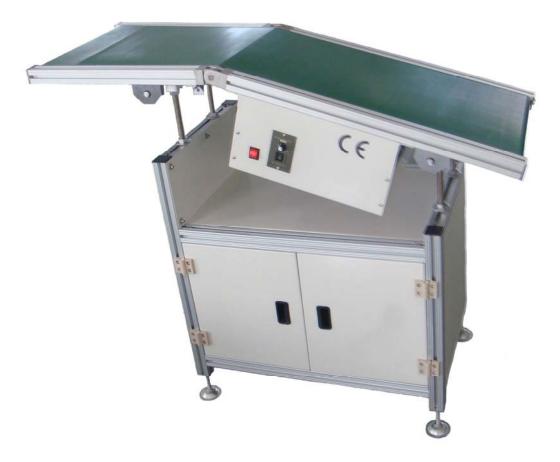

## Wave Solder Outfeed Conveyor

## Application

The **Wave Solder Outfeed Conveyor** is used to unload PCBs from the inclined conveyors of wave solder and to then lower the soldered boards to a standard conveyor height.

## **Features**

- > Angle adjustment at input and output ends.
- > Heat-resistant, ESD belt with non-slip surface.
- > Heavy-duty aluminum construction.
- > Optional fan attachment for extra cooling capacity.
- CE certified.