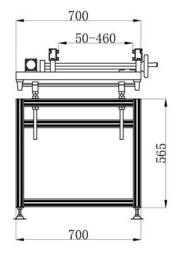

## Specifications

| Model             | C-120LC-L                              |
|-------------------|----------------------------------------|
| Power Supply      | AC 110/220V ±10V, 50/60HZ              |
| Fixed Rail        | Front                                  |
| PCB Width         | 50 - 460mm                             |
| PCB Direction     | left to right or right to left(option) |
| Machine Dimension | 1000x700x900mm                         |
| Machine Weight    | 50kg                                   |