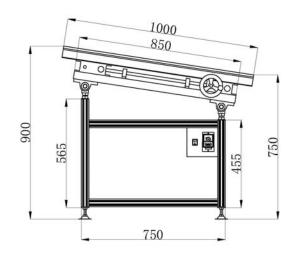

## Specifications

| Model             | C-120LC-L                              |
|-------------------|----------------------------------------|
| Power Supply      | AC 110/220V ±10V, 50/60HZ              |
| Fixed Rail        | Front                                  |
| PCB Width         | 50 - 460mm                             |
| PCB Direction     | left to right or right to left(option) |
| Machine Dimension | 1000x700x900mm                         |
| Machine Weight    | 50kg                                   |