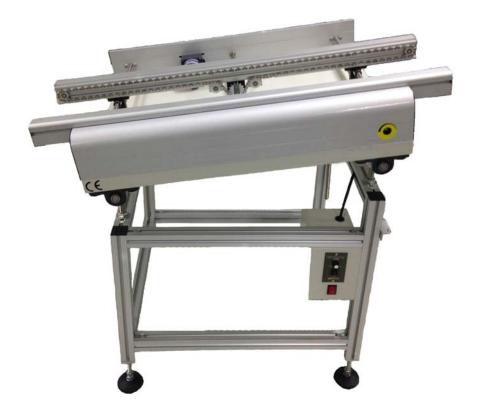

## Application

The Wave Solder Infeed Conveyor is used to transfer PCBs/Pallets into the wave soldering machine.

## Features

- Robust and stable design.
- > Variable conveying speed control.
- Smooth and parallel width adjustment.
- > Adjustable inclination angle.
- CE certified.

## Specifications

| Model             | C-120LC-L                              |
|-------------------|----------------------------------------|
| Power Supply      | AC 110/220V ±10V, 50/60HZ              |
| Fixed Rail        | Front                                  |
| PCB Width         | 50 - 460mm                             |
| PCB Direction     | left to right or right to left(option) |
| Machine Dimension | 1000x700x900mm                         |
| Machine Weight    | 50kg                                   |