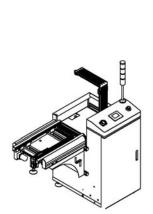

## Application

The **Single Magazine Unloader** is used at the end of the line for unloading of PCB's from the production line. An arriving PCB is taken up by the attached conveyor and then pushed into the magazine by the pusher. The magazine indexes to the next position and is ready for the following unloading cycle.

## Features

- Controlled by Omron PLC.
- Easy operation by touch screen.
- > Multiple pitches selectable.
- > Tower light display for machine status.
- > 1 magazine loading capability, discharge magazine from the rear of machine.
- SMEMA interface.
- CE certified.