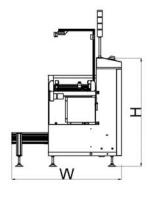

## **Specifications**

| Model              | MU-250A-ST                             | MU-330A-ST       | MU-390A-ST       | MU-460A-ST       |
|--------------------|----------------------------------------|------------------|------------------|------------------|
| Size               | М                                      | L                | LL               | XL               |
| Power              | AC 110/220V ±10V, 50/60HZ              |                  |                  |                  |
| Air Pressure       | 4 - 6 kgf/cm <sup>2</sup>              |                  |                  |                  |
| Fixed Rail         | Front                                  |                  |                  |                  |
| PCB Size           | 350x(50 - 250)mm                       | 460x(50 - 330)mm | 535x(50 - 390)mm | 535x(50 - 460)mm |
| Transfer Height    | 900 ±20mm or Specify                   |                  |                  |                  |
| PCB Direction      | left to right or right to left(option) |                  |                  |                  |
| Magazine Rack Size | 350x320x563mm                          | 460x400x563mm    | 535x460x570mm    | 535x530x570mm    |
| Pitches            | 1 - 50, 10mm pitch                     |                  |                  |                  |
| Machine Dimension  | 1120x1060x1200mm                       | 1280x1220x1200mm | 1460x1340x1200mm | 1460x1480x1200mm |
| Machine Weight     | 200kg                                  | 210kg            | 230kg            | 250kg            |