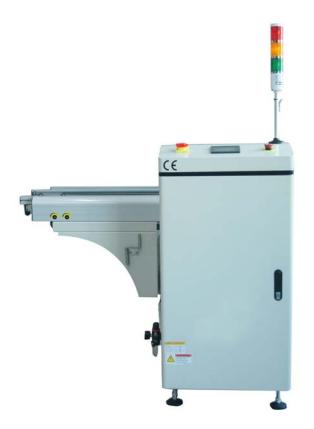

## Application

The **Single Magazine Unloader** is used at the end of the line for unloading of PCB's from the production line. An arriving PCB is taken up by the attached conveyor and then pushed into the magazine by the pusher. The magazine indexes to the next position and is ready for the following unloading cycle.

## Features

- Controlled by Omron PLC.
- Easy operation by touch screen.
- > Multiple pitches selectable.
- > Tower light display for machine status.
- > 1 magazine loading capability, discharge magazine from the rear of machine.
- SMEMA interface.
- CE certified.