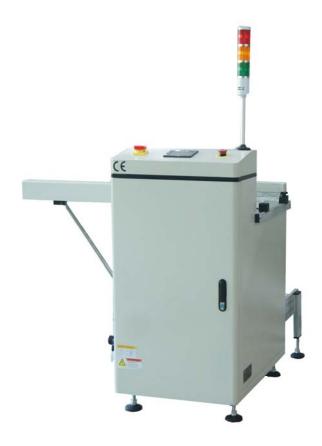

## Single Magazine Loader

## Application

The **Single Magazine Loader** is used at the starting of the line for loading of PCB's to the production line. The unit loads the production line automatically by pushing PCB's out of a magazine onto the conveyor of the down-stream machine.

## Features

- Controlled by Omron PLC.
- Easy operation by touch screen.
- > Multiple pitches selectable.
- > Tower light display for machine status.
- > 1 magazine loading capability, discharge magazine from the rear of machine.
- SMEMA interface.
- CE certified.