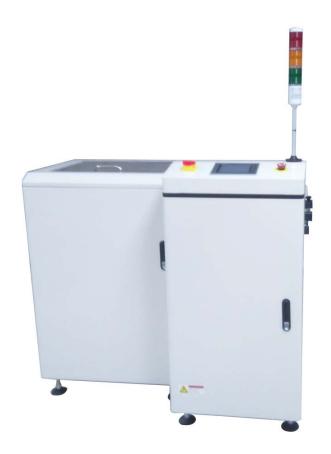

## Single Magazine Buffer

## Application

The Single Magazine buffer can be used as a mid-line loader or unloader, as a LIFO and FIFO buffer.

## **Features**

- Controlled by Omron PLC and servo motor.
- Easy operation by touch screen.
- > 5 operative modes: Loader, Unloader, FIFO (first in first out), LIFO (last in first out), pass through. Reject mode is available on request.
- Multiple pitches selectable.
- ▶ 1 magazine loading capability, discharge magazine from the rear of machine.
- Tower light display for machine status.
- SMEMA compliant.
- CE certified.