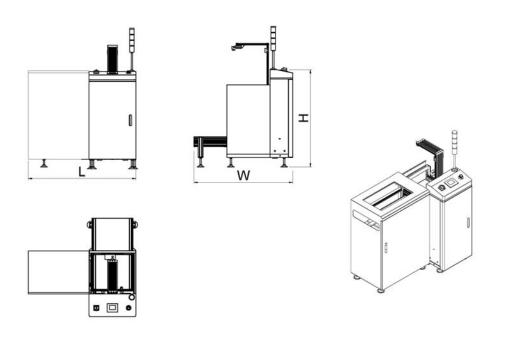

## **Specifications**

| Model              | SBL-250A-ST                            | SBL-330A-ST      | SBL-390A-ST      | SBL-460A-ST      |
|--------------------|----------------------------------------|------------------|------------------|------------------|
| Size               | M                                      | L                | LL               | XL               |
| Power              | AC 110/220V ±10V, 50/60HZ              |                  |                  |                  |
| Air Pressure       | 4 - 6 kgf/cm <sup>2</sup>              |                  |                  |                  |
| Fixed Rail         | Front                                  |                  |                  |                  |
| PCB Size           | 350x(50 - 250)mm                       | 460x(50 - 330)mm | 535x(50 - 390)mm | 535x(50 - 460)mm |
| Transfer Height    | 900 ±20mm or Specify                   |                  |                  |                  |
| Transfer Direction | left to right or right to left(option) |                  |                  |                  |
| Magazine Rack Size | 350x320x563mm                          | 460x400x563mm    | 535x460x570mm    | 535x530x570mm    |
| Pitches            | 1 - 50, 10mm pitch                     |                  |                  |                  |
| Machine Dimension  | 1120x1060x1200mm                       | 1320x1220x1200mm | 1500x1340x1200mm | 1500x1480x1200mm |
| Machine Weight     | 220kg                                  | 240kg            | 260kg            | 280kg            |