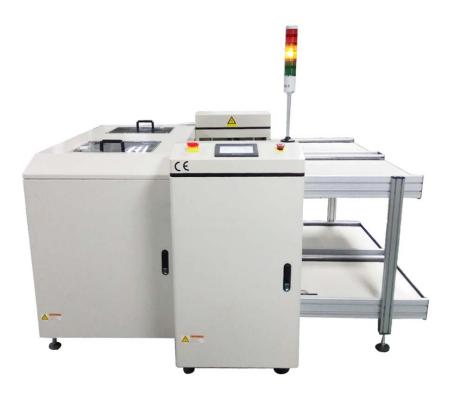

## Application

The **PCB NG/OK Unloader** is used for good/bad PCB separation. The PCB's are collected from upstream machine onto a shuttle conveyor and pushed into designated magazine. Shuttle conveyor moves sideways between upstream machine and magazines.

## Features

- Controlled by Omron PLC.
- Easy operation by touch screen.
- > Good and bad PCB's can be separated automatically with magazine rack.
- Multiple pitches selectable.
- > Automatic magazine change-over.
- > Tower light display for machine status.
- > 3 magazines for good PCB's, 3 magazines for bad PCB's loading capability.
- SMEMA interface.
- CE certified.