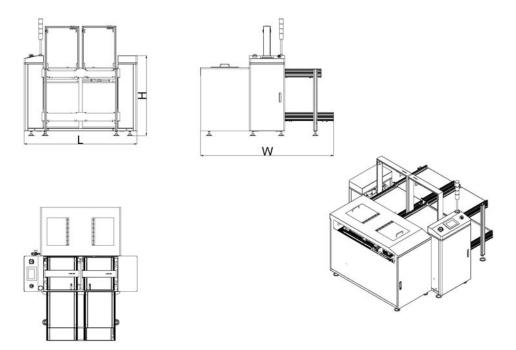

## **Specifications**

| Model              | UNG-250A-CT                            | UNG-330A-CT      | UNG-390A-CT      | UNG-460A-CT      |
|--------------------|----------------------------------------|------------------|------------------|------------------|
| Size               | М                                      | L                | LL               | XL               |
| Power              | AC 110/220V ±10V, 50/60HZ              |                  |                  |                  |
| Air Pressure       | 4 - 6 kgf/cm <sup>2</sup>              |                  |                  |                  |
| Fixed Rail         | Front                                  |                  |                  |                  |
| PCB Size           | 350x(50 - 250)mm                       | 460x(50 - 330)mm | 535x(50 - 390)mm | 535x(50 - 460)mm |
| Transfer Height    | 900 ±20mm or Specify                   |                  |                  |                  |
| Transfer Direction | left to right or right to left(option) |                  |                  |                  |
| Magazine Rack Size | 350x320x563mm                          | 460x400x563mm    | 535x460x570mm    | 535x530x570mm    |
| Pitches            | 1 - 50, 10mm pitch                     |                  |                  |                  |
| Machine Dimension  | 1680x1460x1200mm                       | 1890x1630x1200mm | 2160x1760x1200mm | 2160x1900x1200mm |
| Machine Weight     | 300kg                                  | 340kg            | 390kg            | 410kg            |