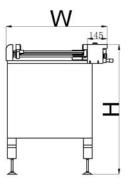

## Specifications

| Model              | C-50LD-M                                | C-50LD-L          | C-50LJ-M           | C-50J-L            |
|--------------------|-----------------------------------------|-------------------|--------------------|--------------------|
| Conveyor Length    | 500mm                                   | 500mm             | 500mm              | 500mm              |
| Power              | AC 110/220V ±10V, 50/60HZ               |                   |                    |                    |
| Fixed Rail         | Front                                   |                   |                    |                    |
| PCB Width          | 50 - 350mm                              | 50 - 460mm        | 50 - 350mm         | 50 - 460mm         |
| Transfer Speed     | 1 - 12m/min adjustable                  |                   |                    |                    |
| Transfer Height    | 900 ±20mm                               |                   |                    |                    |
| Transfer Direction | left to right or right to left (option) |                   |                    |                    |
| Working Light      | Ν                                       | Ν                 | Y                  | Y                  |
| Machine Dimension  | 500 x 650 x 900mm                       | 500 x 750 x 900mm | 500 x 650 x 1800mm | 500 x 750 x 1800mm |
| Machine Weight     | 50kg                                    | 58kg              | 60kg               | 68kg               |