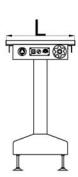

## Specifications

| Model              | C-50LD-M                                | C-50LD-L          | C-50LJ-M           | C-50J-L            |
|--------------------|-----------------------------------------|-------------------|--------------------|--------------------|
| Conveyor Length    | 500mm                                   | 500mm             | 500mm              | 500mm              |
| Power              | AC 110/220V ±10V, 50/60HZ               |                   |                    |                    |
| Fixed Rail         | Front                                   |                   |                    |                    |
| PCB Width          | 50 - 350mm                              | 50 - 460mm        | 50 - 350mm         | 50 - 460mm         |
| Transfer Speed     | 1 - 12m/min adjustable                  |                   |                    |                    |
| Transfer Height    | 900 ±20mm                               |                   |                    |                    |
| Transfer Direction | left to right or right to left (option) |                   |                    |                    |
| Working Light      | Ν                                       | Ν                 | Y                  | Y                  |
| Machine Dimension  | 500 x 650 x 900mm                       | 500 x 750 x 900mm | 500 x 650 x 1800mm | 500 x 750 x 1800mm |
| Machine Weight     | 50kg                                    | 58kg              | 60kg               | 68kg               |