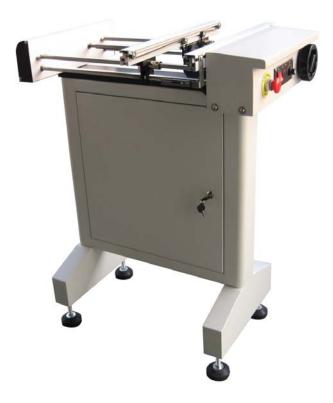

## PCB Conveyor 500mm

## Application

The **PCB Conveyor** is used in the PCB assembly line when frequent visual inspection of PCB's is required, can be used as an Inspection conveyor or a Linking conveyor.

## Features

- PLC Control system.
- > Metal fabricated frame.
- > Width adjustment system by hand crank.
- Motorized width adjustment by switch, Automatic width adjustment by touch screen setting, Automatic width adjustment by follow me system available on request.
- Variable speed control.
- Inspection and by pass mode selectable.
- > ESD flat belt, easy way of belt replacement.
- > Muti-zone concept available on request.
- SMEMA compliant.
- > CE certified.

## Specifications

| Model              | C-50LD-M                                | C-50LD-L          | C-50LJ-M           | C-50J-L            |
|--------------------|-----------------------------------------|-------------------|--------------------|--------------------|
| Conveyor Length    | 500mm                                   | 500mm             | 500mm              | 500mm              |
| Power              | AC 110/220V ±10V, 50/60HZ               |                   |                    |                    |
| Fixed Rail         | Front                                   |                   |                    |                    |
| PCB Width          | 50 - 350mm                              | 50 - 460mm        | 50 - 350mm         | 50 - 460mm         |
| Transfer Speed     | 1 - 12m/min adjustable                  |                   |                    |                    |
| Transfer Height    | 900 ±20mm                               |                   |                    |                    |
| Transfer Direction | left to right or right to left (option) |                   |                    |                    |
| Working Light      | Ν                                       | Ν                 | Y                  | Y                  |
| Machine Dimension  | 500 x 650 x 900mm                       | 500 x 750 x 900mm | 500 x 650 x 1800mm | 500 x 750 x 1800mm |
| Machine Weight     | 50kg                                    | 58kg              | 60kg               | 68kg               |