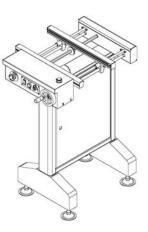

## PCB Conveyor 500mm

## Application

The **PCB Conveyor** is used in the PCB assembly line when frequent visual inspection of PCB's is required, can be used as an Inspection conveyor or a Linking conveyor.

## Features

- PLC Control system.
- > Metal fabricated frame.
- > Width adjustment system by hand crank.
- Motorized width adjustment by switch, Automatic width adjustment by touch screen setting, Automatic width adjustment by follow me system available on request.
- Variable speed control.
- Inspection and by pass mode selectable.
- > ESD flat belt, easy way of belt replacement.
- > Muti-zone concept available on request.
- SMEMA compliant.
- > CE certified.