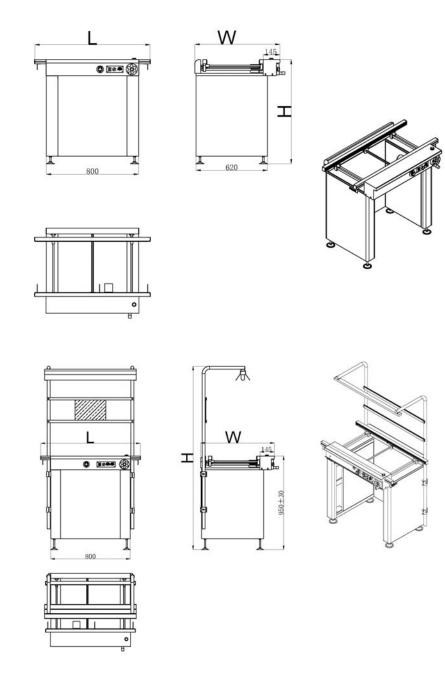

## Specifications

| Model              | C-100LD-M                               | C-100LD-L          | C-100LJ-M           | C-100J-L            |
|--------------------|-----------------------------------------|--------------------|---------------------|---------------------|
| Conveyor Length    | 1000mm                                  | 1000mm             | 1000mm              | 1000mm              |
| Power              | AC 110/220V ±10V, 50/60HZ               |                    |                     |                     |
| Fixed Rail         | Front                                   |                    |                     |                     |
| PCB Width          | 50 - 350mm                              | 50 - 460mm         | 50 - 350mm          | 50 - 460mm          |
| Transfer Speed     | 1 - 12m/min adjustable                  |                    |                     |                     |
| Transfer Height    | 900 ±20mm                               |                    |                     |                     |
| Transfer Direction | left to right or right to left (option) |                    |                     |                     |
| Working Light      | Ν                                       | Ν                  | Y                   | Y                   |
| Machine Dimension  | 1000 x 650 x 900mm                      | 1000 x 750 x 900mm | 1000 x 650 x 1800mm | 1000 x 750 x 1800mm |
| Machine Weight     | 70kg                                    | 78kg               | 82kg                | 90kg                |