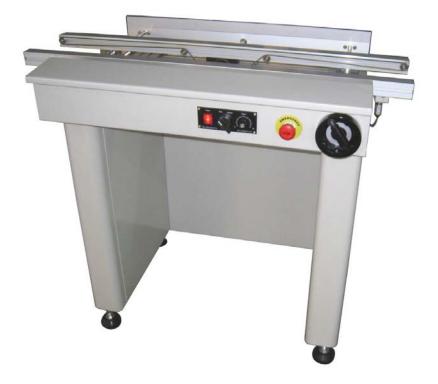

## PCB Conveyor 1000mm

## Application

The **PCB Conveyor** is used in the PCB assembly line when frequent visual inspection of PCB's is required, can be used as an Inspection conveyor or a Linking conveyor.

## Features

- PLC Control system.
- Metal fabricated frame.
- > Width adjustment system by hand crank.
- Motorized width adjustment by switch, Automatic width adjustment by touch screen setting, Automatic width adjustment by follow me system available on request.
- Variable speed control.
- Inspection and by pass mode selectable.
- > ESD flat belt, easy way of belt replacement.
- > Muti-zone concept available on request.
- SMEMA compliant.
- CE certified.