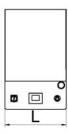

## **Specifications**

| Model              | BL-350A-CT                             | BL-460A-CT       |
|--------------------|----------------------------------------|------------------|
| Power Supply       | AC 110/220V ±10V, 50/60HZ              |                  |
| Air Supply         | 4 - 6 kgf/cm <sup>2</sup>              |                  |
| Fixed Rail         | Front                                  |                  |
| PCB Size           | 460x(50 - 350)mm                       | 535x(50 - 460)mm |
| Buffer Capacity    | Max. 24 PCB's at pitch 1               |                  |
| Transfer Height    | 900 ±20mm                              |                  |
| Transfer Direction | left to right or right to left(option) |                  |
| Machine Dimension  | 500x880x1650mm                         | 610x995x1650mm   |
| Machine Weight     | 260kg                                  | 300kg            |