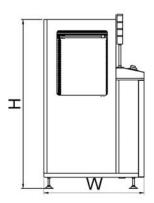

## **Specifications**

| Model              | BL-350A-CT                             | BL-460A-CT       |
|--------------------|----------------------------------------|------------------|
| Power Supply       | AC 110/220V ±10V, 50/60HZ              |                  |
| Air Supply         | 4 - 6 kgf/cm <sup>2</sup>              |                  |
| Fixed Rail         | Front                                  |                  |
| PCB Size           | 460x(50 - 350)mm                       | 535x(50 - 460)mm |
| Buffer Capacity    | Max. 24 PCB's at pitch 1               |                  |
| Transfer Height    | 900 ±20mm                              |                  |
| Transfer Direction | left to right or right to left(option) |                  |
| Machine Dimension  | 500x880x1650mm                         | 610x995x1650mm   |
| Machine Weight     | 260kg                                  | 300kg            |