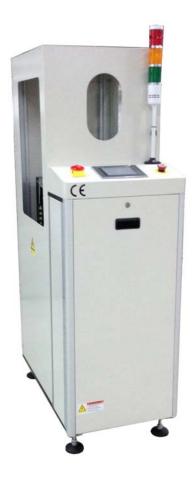

## **Multifunction PCB Buffer**

## **Features**

- Controlled by Omron PLC and servo motor.
- Easy operation by touch screen.
- 3 operative modes: FIFO (first in first out), LIFO (last in first out), pass through. Reject mode is available on request.
- Motorized width adjustment by touch screen button.
- 24 PCB's storage capability.
- Tower light display for machine status.
- SMEMA compliant.
- CE certified.