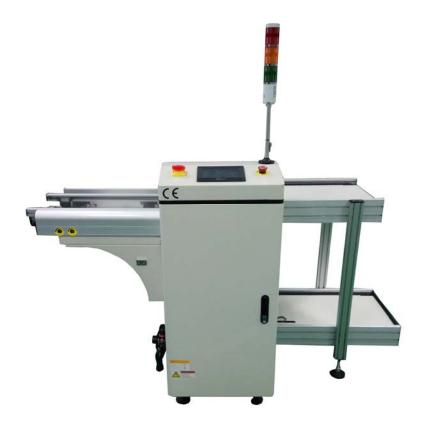

## Application

The **Multi Magazine Unloader** is used at the end of the line for unloading of PCB's from the production line. An arriving PCB is taken up by the attached conveyor and then pushed into the magazine by the pusher. The magazine indexes to the next position and is ready for the following unloading cycle.

## **Features**

- Controlled by Omron PLC.
- Easy operation by touch screen.
- Multiple pitches selectable.
- Automatic magazine change-over.
- Tower light display for machine status.
- 3 magazines loading capability.
- SMEMA interface.
- CE certified.