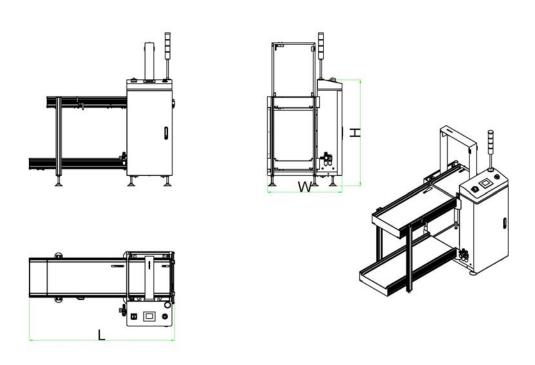

## **Specifications**

| Model              | ML-250A-CT                             | ML-330A-CT       | ML-390A-CT       | ML-460A-CT       |
|--------------------|----------------------------------------|------------------|------------------|------------------|
| Size               | M                                      | L                | LL               | XL               |
| Power              | AC 110/220V ±10V, 50/60HZ              |                  |                  |                  |
| Air Pressure       | 4 - 6 kgf/cm <sup>2</sup>              |                  |                  |                  |
| Fixed Rail         | Front                                  |                  |                  |                  |
| PCB Size           | 350x(50 - 250)mm                       | 460x(50 - 330)mm | 535x(50 - 390)mm | 535x(50 - 460)mm |
| Transfer Height    | 900 ±20mm or Specify                   |                  |                  |                  |
| Transfer Direction | left to right or right to left(option) |                  |                  |                  |
| Magazine Rack Size | 350x320x563mm                          | 460x400x563mm    | 535x460x570mm    | 535x530x570mm    |
| Pitches            | 1 - 50, 10mm pitch                     |                  |                  |                  |
| Machine Dimension  | 1365x765x1200mm                        | 1650x850x1200mm  | 1745x910x1200mm  | 1745x980x1200mm  |
| Machine Weight     | 220kg                                  | 240kg            | 260kg            | 270kg            |