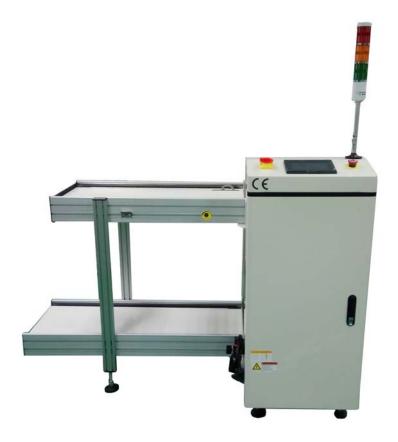

## Multi Magazine Loader

## Application

The **Multi Magazine Loader** is used at the starting of the line for loading of PCB's to the production line. The unit loads the production line automatically by pushing PCB's out of a magazine onto the conveyor of the downstream machine.

## **Features**

- Controlled by Omron PLC.
- Easy operation by touch screen.
- Multiple pitches selectable.
- Automatic magazine change-over.
- > Tower light display for machine status.
- 3 magazines loading capability.
- SMEMA interface.
- CE certified.