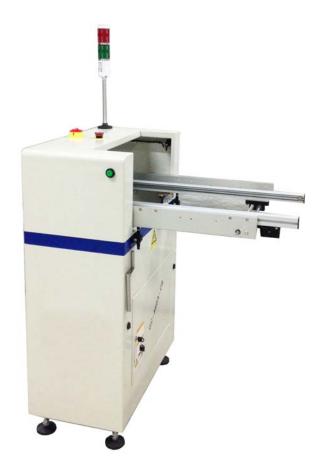

## **Manual Lift Gate Conveyor**

## Application

The **Manual Lift Gate Conveyor** is used when a passage way is required in a production line, by manual lifting the conveyor section, access is gained to the rear of the line.

## **Features**

- Controlled by Omron PLC.
- Cylinder assisted lifting motion.
- Pneumatic locking device installed to enhance safety.
- Width adjustment by hand crank.
- Tower light display for machine status.
- SMEMA compliant.
- > CE certified.