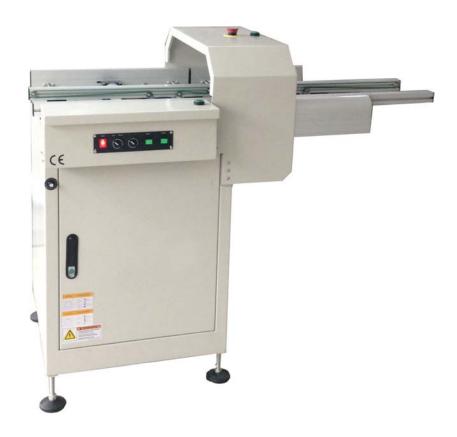

## **Lowering Gate Conveyor**

## Application

The Lowering Gate Conveyor is used when a passage way is required in a production line.

## **Features**

- Controlled by Omron PLC.
- Ergonomic air pressure supported opening and closing.
- > Automatically gate lifting down by pushing button.
- > Pneumatic locking device installed to enhance safety.
- Width adjustment by hand crank.
- SMEMA compliant.
- CE certified.