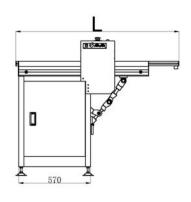

## **Specifications**

| Model             | GC-350L-CB                             | GC-460L-CB       |
|-------------------|----------------------------------------|------------------|
| Power Supply      | AC 110/220V ±10V, 50/60HZ              |                  |
| Air Supply        | 4 - 6 kgf/cm <sup>2</sup>              |                  |
| Fixed Rail        | Front                                  |                  |
| Walkway           | 500mm                                  |                  |
| PCB Size          | 460x(50 - 350)mm                       | 535x(50 - 460)mm |
| Transfer Height   | 900 ±20mm                              |                  |
| PCB Direction     | left to right or right to left(option) |                  |
| Machine Dimension | 1300x530x1200mm                        | 1300x630x1200mm  |
| Machine Weight    | 130kg                                  | 150kg            |