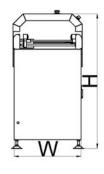

## **Specifications**

| Model             | GC-350L-CB                             | GC-460L-CB       |
|-------------------|----------------------------------------|------------------|
| Power Supply      | AC 110/220V ±10V, 50/60HZ              |                  |
| Air Supply        | 4 - 6 kgf/cm <sup>2</sup>              |                  |
| Fixed Rail        | Front                                  |                  |
| Walkway           | 500mm                                  |                  |
| PCB Size          | 460x(50 - 350)mm                       | 535x(50 - 460)mm |
| Transfer Height   | 900 ±20mm                              |                  |
| PCB Direction     | left to right or right to left(option) |                  |
| Machine Dimension | 1300x530x1200mm                        | 1300x630x1200mm  |
| Machine Weight    | 130kg                                  | 150kg            |