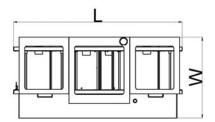

## **Specifications**

| Model              | C-150LR-3-M                            | C-150LR-3-L     |
|--------------------|----------------------------------------|-----------------|
| Power Supply       | AC 110/220V ±10V, 50/60HZ              |                 |
| Air Supply         | 4 - 6 kgf/cm <sup>2</sup>              |                 |
| Fixed Rail         | Front                                  |                 |
| PCB Size           | 50 - 350mm                             | 50 - 460mm      |
| Transfer Height    | 900 ±20mm                              |                 |
| Transfer Direction | left to right or right to left(option) |                 |
| Machine Dimension  | 1500x730x1100mm                        | 1500x830x1100mm |
| Machine Weight     | 165kg                                  | 180kg           |