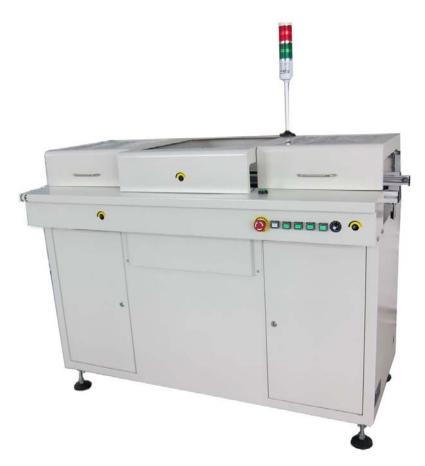

## AOI Rework Conveyor

## **Application**

The **AOI Rework Conveyor** is used for good/bad PCB Separation. The center segment pneumatically move up/down allowing separation without interrupting the flow of good PCB's.

## **Features**

- Controlled by Omron PLC.
- > Easy operation by touch screen.
- > By pass mode selectable.
- > 3 belt segments, providing possibility to buffer one failed PCB and three good PCB's.
- > Width adjustment system by hand crank.
- > Tower light display for machine status.
- SMEMA compliant.
- CE certified.