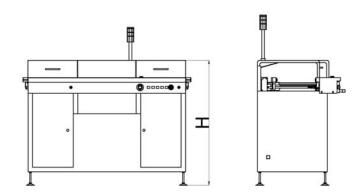

## **Specifications**

| Model              | C-150LR-3-M                            | C-150LR-3-L     |
|--------------------|----------------------------------------|-----------------|
| Power Supply       | AC 110/220V ±10V, 50/60HZ              |                 |
| Air Supply         | 4 - 6 kgf/cm <sup>2</sup>              |                 |
| Fixed Rail         | Front                                  |                 |
| PCB Size           | 50 - 350mm                             | 50 - 460mm      |
| Transfer Height    | 900 ±20mm                              |                 |
| Transfer Direction | left to right or right to left(option) |                 |
| Machine Dimension  | 1500x730x1100mm                        | 1500x830x1100mm |
| Machine Weight     | 165kg                                  | 180kg           |