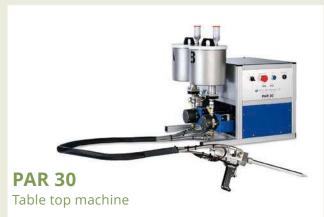

| Ratio Range          | Available in variable ratios from 1:1 to 100:1 |
|----------------------|------------------------------------------------|
| Viscosity acceptance | Up to 20,000 mPa.s                             |
| Shot size            | 1 ml upwards **                                |
| Mixing               | Disposable Static or Rotary/Static             |
| Reservoir capacity   | 6 lt standard (12 lt optional)                 |