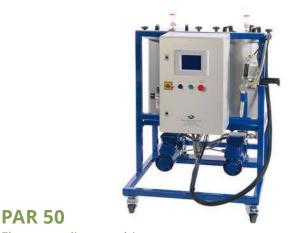

## Floor standing machine

| Ratio Range          | Available in variable ratios from 1:1 to 100:1 |
|----------------------|------------------------------------------------|
| Viscosity acceptance | Up to 20,000 mPa.s                             |
| Shot size            | 10 ml upwards **                               |
| Mixing               | Disposable Static or Rotary/Static             |
| Reservoir capacity   | 18 lt standard (6 lt, 12 lt & 30 lt optional)  |