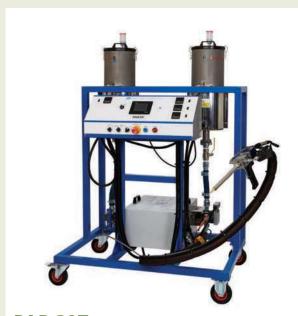

## **PAR 30T**

Floor standing machine

| Ratio Range          | Available in variable ratios from 1:1 to 100:1 |
|----------------------|------------------------------------------------|
| Viscosity acceptance | Up to 20,000 mPa.s                             |
| Shot size            | 1 ml upwards **                                |
| Mixing               | Disposable Static or air Rotary/Static         |
| Reservoir capacity   | 18 lt standard (6 lt, 12 lt & 30 lt optional)  |